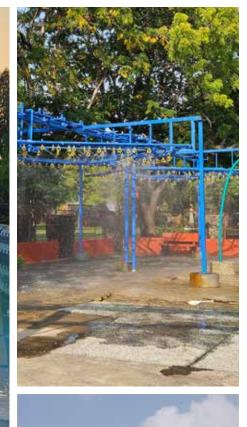

# WATER ACTIVITIES

#### WATER ACTIVITIES

2 Swimming Pools | Rainbow Ring | Kids Water Rides | Rain Dance | Splash Pad | Wave Pool