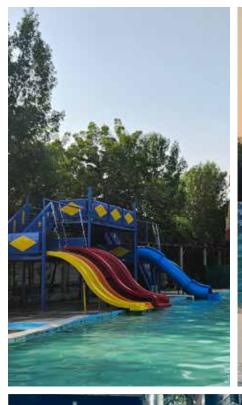

# WATER ACTIVITIES

#### WATER ACTIVITIES

2 Swimming Pools | Rainbow Ring | Kids Water Rides | Rain Dance | Splash Pad | Wave Pool